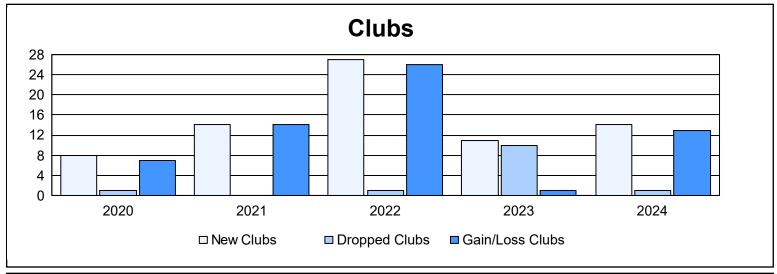

District 403 A2 As of June 2024 Cumulative

| Year      | New<br>Clubs | Dropped<br>Clubs | Gain/<br>Loss<br>Clubs | New<br>Members | Charter<br>Members | Reinstate<br>Members | Transfer<br>Members | Total<br>Member<br>Added | Total<br>Members<br>Dropped | Gain/<br>Loss<br>Members |
|-----------|--------------|------------------|------------------------|----------------|--------------------|----------------------|---------------------|--------------------------|-----------------------------|--------------------------|
| 2019-2020 | 8            | 1                | 7                      | 135            | 204                | 16                   | 4                   | 359                      | 185                         | 174                      |
| 2020-2021 | 14           | 0                | 14                     | 233            | 376                | 29                   | 3                   | 641                      | 296                         | 345                      |
| 2021-2022 | 27           | 1                | 26                     | 328            | 628                | 3                    | 0                   | 959                      | 361                         | 598                      |
| 2022-2023 | 11           | 10               | 1                      | 288            | 293                | 33                   | 5                   | 619                      | 739                         | -120                     |
| 2023-2024 | 14           | 1                | 13                     | 173            | 340                | 14                   | 1                   | 528                      | 425                         | 103                      |
| Average   | 15           | 3                | 12                     | 231            | 368                | 19                   | 3                   | 621                      | 401                         | 220                      |