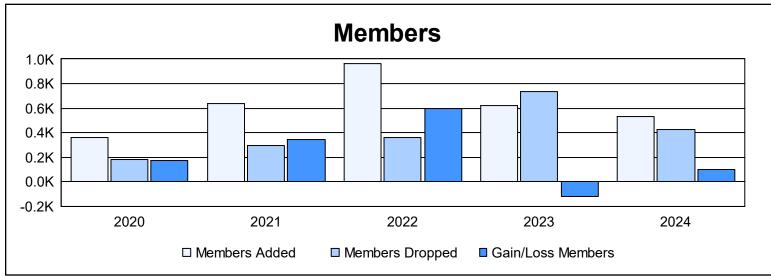

District 403 A2 As of June 2024 Cumulative

| Year      | New<br>Clubs | Dropped<br>Clubs | Gain/<br>Loss<br>Clubs | New<br>Members | Charter<br>Members | Reinstate<br>Members | Transfer<br>Members | Total<br>Member<br>Added | Total<br>Members<br>Dropped | Gain/<br>Loss<br>Members |
|-----------|--------------|------------------|------------------------|----------------|--------------------|----------------------|---------------------|--------------------------|-----------------------------|--------------------------|
| 2019-2020 | 8            | 1                | 7                      | 135            | 204                | 16                   | 4                   | 359                      | 185                         | 174                      |
| 2020-2021 | 14           | 0                | 14                     | 233            | 376                | 29                   | 3                   | 641                      | 296                         | 345                      |
| 2021-2022 | 27           | 1                | 26                     | 328            | 628                | 3                    | 0                   | 959                      | 361                         | 598                      |
| 2022-2023 | 11           | 10               | 1                      | 288            | 293                | 33                   | 5                   | 619                      | 739                         | -120                     |
| 2023-2024 | 14           | 1                | 13                     | 173            | 340                | 14                   | 1                   | 528                      | 425                         | 103                      |
| Average   | 15           | 3                | 12                     | 231            | 368                | 19                   | 3                   | 621                      | 401                         | 220                      |